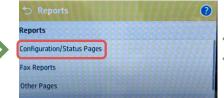

## Print Configuration Report

From the main screen, swipe to the left until you see the 'Reports' option (in the 3rd section).

On 'Reports,' select 'Configuration/StatusPages.'

Select 'Configuration Page' and tap the Print Icon hen you will see the 'Preparing Job' prompt at the top