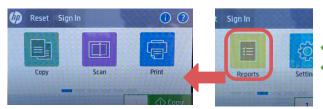

## Print Configuration Report

From the main screen, swipe to the left until you see the 'Reports' option (in the 3rd section).

On 'Reports,' select 'Configuration/StatusPages.'

Select 'Configuration Page' and tap the Print Icon hen you will see the 'Preparing Job' prompt at the top