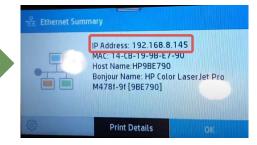

## **IP Address**

From the main screen, swipe down to display the network information

On the next screen, tap the Ethernet icon

The IP Address should appear on the 'Ethernet Summary' screen.