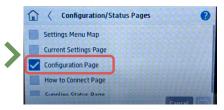

## Print Configuration Report

From the main screen, swipe to the left until you see the 'Reports' option (in the 3rd section).

On 'Reports,' select 'Configuration/StatusPages.'

Select 'Configuration Page' and tap the Print Icon hen you will see the 'Preparing Job' prompt at the top